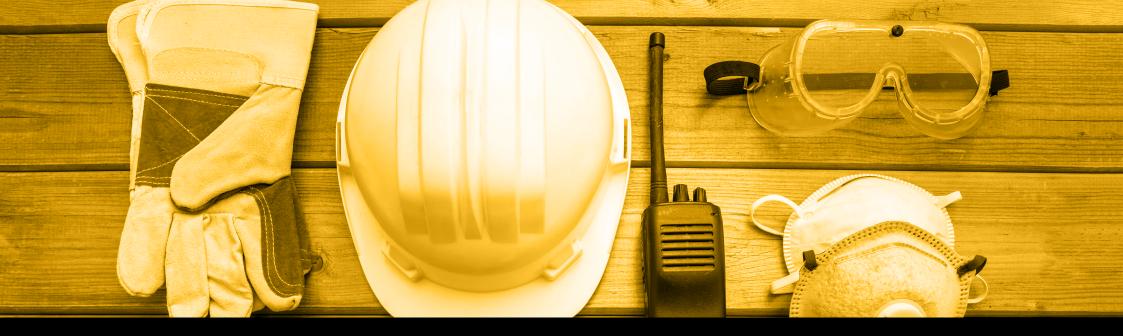

### SAFETY EQUIPMENTS

Safety is our top priority. We offer a comprehensive range of Safety Equipments, including:

- Safety Gloves:
  Protecting hands with
  various materials and
  sizes for different
  industrial needs.
- Vests:
  Reflective and
  protective vests for
  increased visibility and
  safety.
- Safety Shoes:

  Durable and comfortable,
  available in a range of
  styles and protection levels
- Eye Gear:
  Superior eye protection with various designs tailored for different hazards.
- Uniforms:
  High-quality workwear that
  ensures comfort and safety
  in any working condition.
- Helmets:
  Sturdy and reliable helmets
  ensuring head protection in
  all working environments.